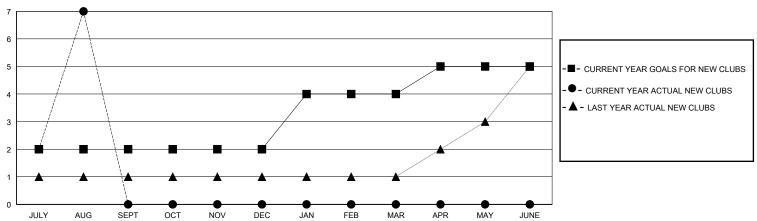

## District 321B1

Results as of: 8/31/2024

| GMT:                  |               | LOC       | CATION INDIA  |                       |                       | GMT CA                  |                                                    |  |  |
|-----------------------|---------------|-----------|---------------|-----------------------|-----------------------|-------------------------|----------------------------------------------------|--|--|
| Clubs                 |               |           |               | Members               |                       |                         |                                                    |  |  |
| RESULTS FOR 2024-2025 |               |           |               | RESULTS FOR 2024-2025 |                       |                         |                                                    |  |  |
| QUARTER               | NEW CLUB GOAL | NEW CLUBS | DROPPED CLUBS | QUARTER MEMBI         | ER GROWTH NET<br>GOAL | MEMBER GROWTH<br>ACTUAL | DROPPED<br>MEMBERS ACTUAL<br>(including transfers) |  |  |
| JULY/AUG/SEPT         | 2             | 7         | 1             | JULY/AUG/SEPT         | 100                   | 165                     | 56                                                 |  |  |
| OCT/NOV/DEC           | 0             | 0         | 0             | OCT/NOV/DEC           | 100                   | 0                       | 0                                                  |  |  |
| JAN/FEB/MAR           | 2             | 0         | 0             | JAN/FEB/MAR           | 70                    | 0                       | 0                                                  |  |  |

APR/MAY/JUNE

30