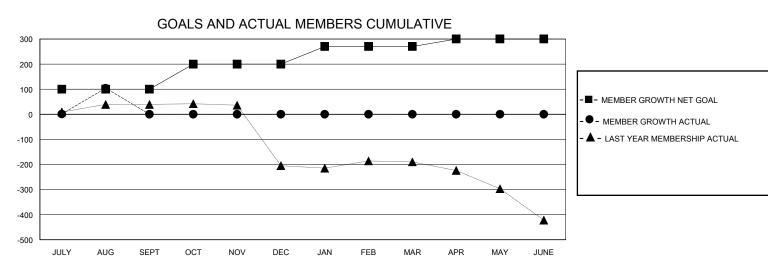

## District 321B1

Results as of: 8/31/2024

| GMT:                  |               | LOC       | CATION INDIA  |                       |                       | GMT CA                  |                                                    |  |  |
|-----------------------|---------------|-----------|---------------|-----------------------|-----------------------|-------------------------|----------------------------------------------------|--|--|
| Clubs                 |               |           |               | Members               |                       |                         |                                                    |  |  |
| RESULTS FOR 2024-2025 |               |           |               | RESULTS FOR 2024-2025 |                       |                         |                                                    |  |  |
| QUARTER               | NEW CLUB GOAL | NEW CLUBS | DROPPED CLUBS | QUARTER MEMBI         | ER GROWTH NET<br>GOAL | MEMBER GROWTH<br>ACTUAL | DROPPED<br>MEMBERS ACTUAL<br>(including transfers) |  |  |
| JULY/AUG/SEPT         | 2             | 7         | 1             | JULY/AUG/SEPT         | 100                   | 165                     | 56                                                 |  |  |
| OCT/NOV/DEC           | 0             | 0         | 0             | OCT/NOV/DEC           | 100                   | 0                       | 0                                                  |  |  |
| JAN/FEB/MAR           | 2             | 0         | 0             | JAN/FEB/MAR           | 70                    | 0                       | 0                                                  |  |  |

## GOALS AND ACTUAL NEW CLUBS CUMULATIVE

| DROPPED CLUBS: 1          |    | 15 CLUBS OF 110 ADDED 1 OR MORE<br>NEW MEMBERS | GENDER DISTRIBUTION  MALE 1,626 (58.72%)  FEMALE 1,135 (40.99%) |                 |       |
|---------------------------|----|------------------------------------------------|-----------------------------------------------------------------|-----------------|-------|
| DROPPED MEMBERS           |    |                                                | FEWALE                                                          | 1,133 (40.9970) |       |
| DECEASED                  | 2  | CLICK HERE FOR CUMULATIVE                      | TOTAL FAMILY UNIT MEMBERS                                       |                 | 1,088 |
| CLUB CANCELLED 0 OTHER 54 |    | MEMBERSHIP DATA                                | FAMILY MEMBERS PAYING HALF DUES                                 |                 | 595   |
| TOTAL                     | 56 |                                                |                                                                 |                 |       |

APR/MAY/JUNE